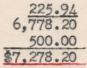

## Expenditure:

Present cost per patient per day based on first 5 months of 1944: Based on 85% occupancy - 43 beds - 36.5 patients per day. Cost per day: \$6.19 x 36.5 Based on 30-day month: 6 Plus average of \$500 per month for building maintenance Total Monthly Expenditure: \$77

6.19 (exclusive of building maintenance).

Anticipated Revenue:

| 10 private patients - est. 85% - 8.5 at \$11 per day: | \$ 93.50                    |
|-------------------------------------------------------|-----------------------------|
| 33 public patients - est. 85% - 28 at\$5.50 per day:  | <u>    154.00</u><br>247.50 |
| Based on 30-day month:                                | \$7,425.00                  |
| Total Monthly Revenue:                                | \$7,425.00                  |