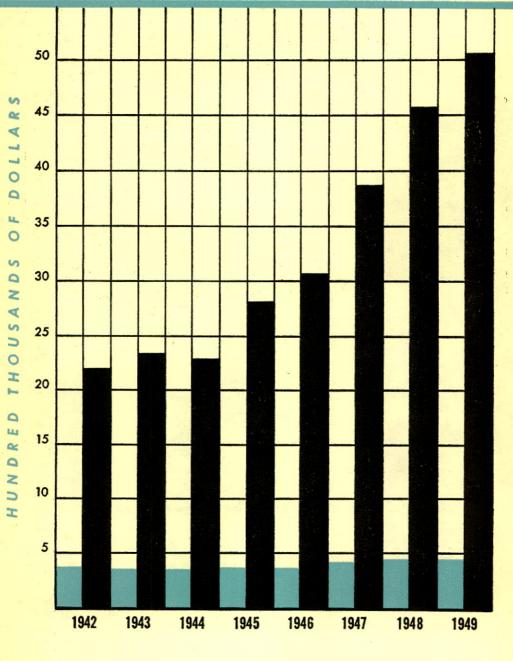

|                     |                |

# **Dividends and Wages**



Legend:



dividends



wages

# Distribution Facilities



Plants of The Sherwin-Williams Co. of Canada, Limited and wholly owned subsidiaries are located as shown on the accompanying map: The Sherwin-Williams Co. of Canada, Limited, Montreal and Winnipeg; The Martin-Senour Co. Limited, Montreal and Vancouver; The Lowe Brothers Co. Limited, Toronto; The Canada Paint Co. Ltd., Montreal; The Winnipeg Paint and Glass Co. Limited, Winnipeg. In addition your company owns and operates at Red Mill, Quebec, a plant which processes bog oxide ore mined on the property.

#### Distribution Branches in the following cities:

| BELLEVILLE    |
|---------------|
| BRANDON       |
| BRANTFORD     |
| BROCKVILLE    |
| CALGARY       |
| CHARLOTTETOWN |
| CHATHAM       |
| CHICOUTIMI    |
| CORNWALL