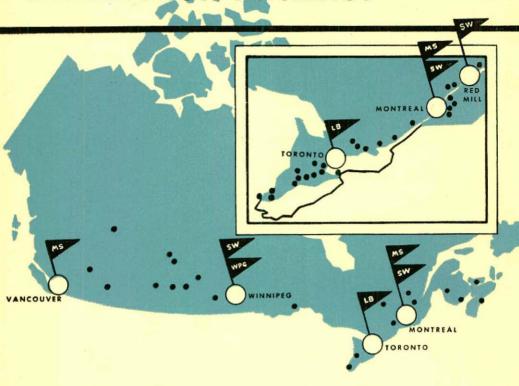

# Distribution Facilities

Plants of The Sherwin-Williams Co. of Canada, Limited and wholly owned subsidiaries are located as shown on the accompanying map: The Sherwin-Williams Co. of Canada, Limited, Montreal and Winnipeg; The Martin-Senour Co. Limited, Montreal and Vancouver; The Lowe Brothers Co. Limited, Toronto; The Canada Paint Co. Ltd., Montreal; The Winnipeg Paint and Glass Co. Limited, Winnipeg. In addition your company owns and operates at Red Mill, Quebec, a plant which processes bog oxide ore mined on the property.