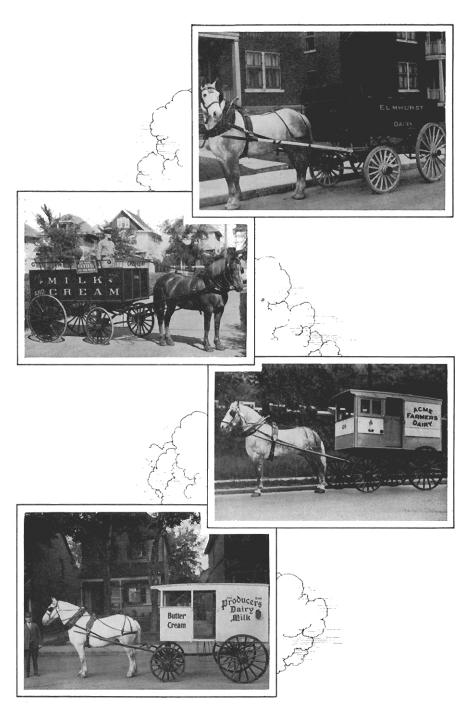

| S       | 433,123,33                              |
| Deduct:                                                  |         | , , , , , , , , , , , , , , , , , , , , |
| Dividends on Preferred Stocks                            |         | 279,681.50                              |
| Balance at Credit 31st March 1930 before providing for   |         |                                         |
| Income Tax                                               | s       | 153,441.83                              |



From Top to Bottom—Bottling Room, Acme Farmers Dairy, Limited. Pasteurizing Room, Acme Farmers Dairy, Limited. Pasteurizing Room, Elmhurst Dairy, Limited. Bottling Room, Elmhurst Dairy, Limited.



Types of Motor Equipment in use in the various Cities.



Types of Delivery Equipment in use in the various cities.

#### SUBSIDIARY COMPANIES

## ACME FARMERS DAIRY, LIMITED, TORONTO, ONT.

| Main Plant                       | Walmer Road & Bridgman Street |
|----------------------------------|-------------------------------|
| Ice Cream Plant and Distributing |                               |
| Depot                            | 254 Berkeley Street           |
| Distributing Depot               | 2359 Danforth Avenue          |
| " "                              | 132 Sixth Street, New Toronto |
|                                  | Centre Island                 |
| Powder and Condensing Plant .    | Napanee, Ont.                 |
| Powder and Condensing Plant .    | Sydenham, Ont.                |
| Storage Plant                    | 21 Esse