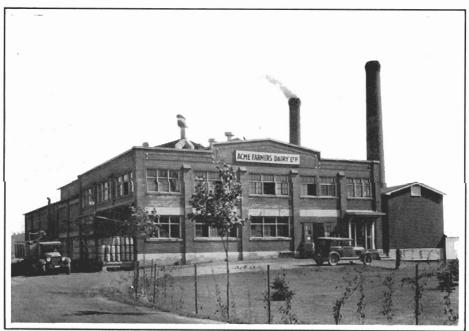

During the year the consolidation of Acme Dairy, Limited, and The Farmers Dairy Company, Limited, of Toronto, was completed and the name of the latter company changed by Supplementary Letters Patent to Acme Farmers Dairy, Limited. The main plant of this company was completely renovated and new equipment of the latest type was installed to provide for the handling of all dairy products in the most efficient and economical manner. The benefits resulting from these improvements, which were experienced for part of the year under review, will be more clearly reflected in the Earnings during the current year.

Top—Reception Room, Acme Farmers Dairy, Limited, Toronto, Ontario. Bottom—Powder and Condensing Plant of Acme Farmers Dairy, Limited, situated at Napanee, Ontario.