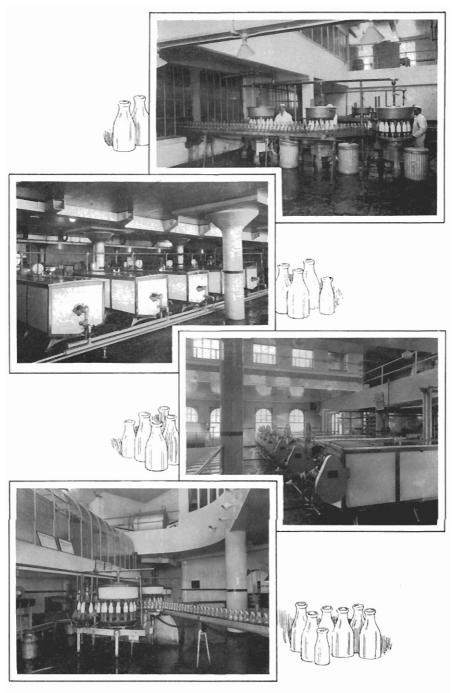

From Top to Bottom—Bottling Room, Acme Farmers Dairy, Limited. Pasteurizing Room, Acme Farmers Dairy, Limited. Pasteurizing Room, Elmhurst Dairy, Limited. Bottling Room, Elmhurst Dairy, Limited.

Types of Motor Equipment in use in the various Cities.