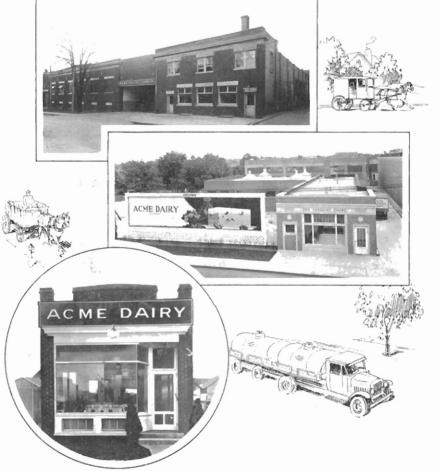

Acme Farmers Dairy, Limited From Top to Bottom—Main Plant; Ice Cream Plant; Danforth Avenue Distributing Depot; New Toronto Distributing Depot.

From Top to Bottom—Almonte Creamery of The Producers Dairy, Limited; Richmond Creamery of Elmhurst Dairy, Limited; Yorkton, Sask., branch and Swan River branch of Crescent Creamery Company, Limited.

## ACME FARMERS DAIRY, LIMITED, TORONTO, ONT.

| Main Plant                       | Walmer Road & Bridgman Street |
|----------------------------------|-------------------------------|
| Ice Cream Plant and Distributing |                               |
| Depot                            | 254 Berkeley Street           |
| Distributing Depot               | 2359 Danforth Avenue          |
| " "                              | 132 Sixth Street, New Toronto |
|                                  | Centre Island                 |
| Powder and Condensing Plant .    | Napanee, Ont.                 |
| Powder and Condensing Plant .    | Sydenham, Ont.                |
| Storage Plant                    | 21 Essex Avenue               |