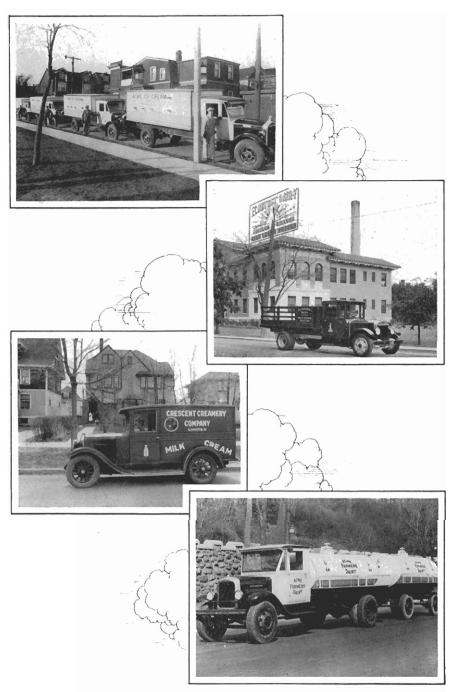

From Top to Bottom—Bottling Room, Acme Farmers Dairy, Limited. Pasteurizing Room, Acme Farmers Dairy, Limited. Pasteurizing Room, Elmhurst Dairy, Limited. Bottling Room, Elmhurst Dairy, Limited.

Types of Motor Equipment in use in the various Cities.

Types of Delivery Equipment in use in the various cities.