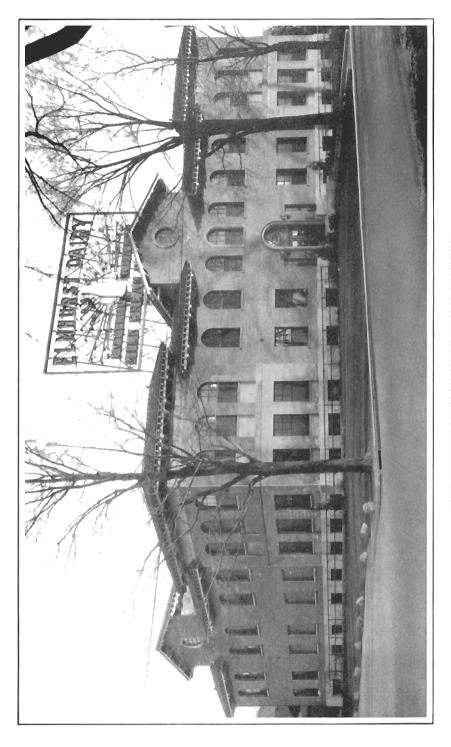

## EASTERN DAIRIES LIMITED

MAIN PLANT OF ELMHURST DAIRY, LIMITED, AND HEAD OFFICE OF EASTERN DAIRIES, LIMITED, MONTREAL.

The success attending the operations of Elmhurst Dairy, Limited, your subsidiary serving the City of Montreal, has been very gratifying. This Company has now completed its first full fiscal year of operations in the new plant. Sales and Earnings were considerably over those of the previous year.

## ELMHURST DAIRY, LIMITED, MONTREAL, P.Q.

| Main Plant   |      |     | , |   | , | 7040 Western Avenue              |
|--------------|------|-----|---|---|---|----------------------------------|
| Distributing | Dε   | pot |   |   |   | 6240 Hutchison Street, Outremont |
| **           |      |     |   |   |   | 101 River Street, Verdun         |
| Creamery     |      |     |   |   |   | Richmond, P.Q.                   |
| **           |      |     |   | , |   | L'Avenir, P.Q.                   |
| Receiving St | atic | m   |   |   |   | Danville, P.Q.                   |