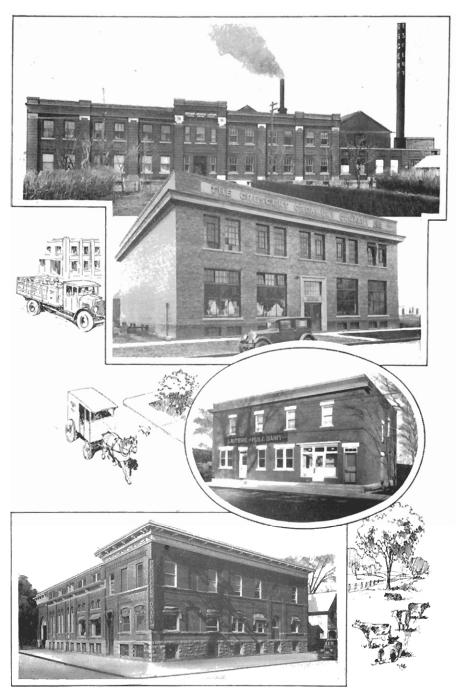

President.

From Top to Bottom—Main Plant Crescent Creamery Company, Limited, Winnipeg. Ice Cream Plant, Crescent Creamery Company, Limited, Winnipeg. Hull Dairy, Limited, Hull. Main Plant, The Producers Dairy, Limited. Ottawa.

Acme Farmers Dairy, Limited From Top to Bottom—Main Plant; Ice Cream Plant; Danforth Avenue Distributing Depot; New Toronto Distributing Depot.

From Top to Bottom—Almonte Creamery of The Producers Dairy, Limited; Richmond Creamery of Elmhurst Dairy, Limited; Yorkton, Sask., branch and Swan River branch of Crescent Creamery Company, Limited.