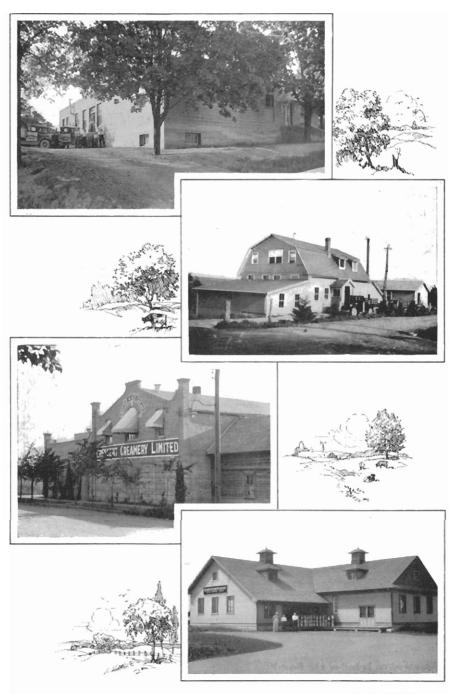

President.

From Top to Bottom—Main Plant Crescent Creamery Company, Limited, Winnipeg. Ice Cream Plant, Crescent Creamery Company, Limited, Winnipeg. Hull Dairy, Limited, Hull. Main Plant, The Producers Dairy, Limited. Ottawa.

## CRESCENT CREAMERY COMPANY, LIMITED, WINNIPEG, MAN.

| Main Plant   |       |     | .* |    |    | 542 Sherburn Street      |
|--------------|-------|-----|----|----|----|--------------------------|
| Ice Cream    | Plan  | t   |    |    |    | 86 Burnell Street        |
| Storage Pla  | nt.   |     |    |    |    | 85 Lombard Street        |
| Distributing | g De  | pot |    |    |    | Le Pas, Man.             |
| "            |       | ••  |    |    |    | Fort William, Ont.       |
| "            |       | • • |    |    |    | Pine Falls, Man.         |
| Branch .     |       |     |    |    |    | Killarney, Man.          |
|              |       |     |    |    |    | Portage la Prairie, Man. |
| **           |       |     |    |    |    | Swan River, Man.         |
|              |       |     |    |    |    | Vita, Man.               |
| **           |       |     |    |    |    | Yorkton, Sask.           |
| Receiving S  | tatio | on  |    |    |    | Giroux, Man.             |
| **           | "     |     |    |    |    | Ste. Anne, Man.          |
| ••           |       |     |    | 1. |    | Letellier, Man.          |
| **           | 1+    |     |    |    |    | Oak Island, Man.         |
| •            | • •   |     |    |    | ٠, | Steinbach, Man.          |
| **           |       |     |    |    |    | La Broquerie, Man.       |

## ELMHURST DAIRY, LIMITED, MONTREAL, P.Q.

| Main Plant   |      |     | , |   | , | 7040 Western Avenue              |
|--------------|------|-----|---|---|---|----------------------------------|
| Distributing | Dε   | pot |   |   |   | 6240 Hutchison Street, Outremont |
| **           |      |     |   |   |   | 101 River Street, Verdun         |
| Creamery     |      |     |   |   |   | Richmond, P.Q.                   |
| **           |      |     |   | , |   | L'Avenir, P.Q.                   |
| Receiving St | atic | m   |   |   |   | Danville, P.Q.                   |

## THE PRODUCERS DAIRY, LIMITED, OTTAWA, ONT.

| Main Plant .     |     |       |     |     |     |     | 275 Kent Street                      |
|------------------|-----|-------|-----|-----|-----|-----|--------------------------------------|
| Garage and Stabl | les |       |     |     |     | ,   | 28 Arthur Street                     |
| Distributing Dep | ot  |       |     | -   |     |     | 200 Boulevard St. Joseph, Hull, P.Q. |
| Creamery .       |     |       |     |     |     |     | Almonte, Ont.                        |
| Creamery .       |     |       |     |     |     |     | Shawville, P.Q.                      |
| Cheese Factory   |     |       |     |     |     |     | Appleton, Ont.                       |
| "                |     | ,     |     |     |     |     | Township of Ramsay, Ont.             |
|                  | Boy | X F E | . Н | ENI | R V | Pre | SIDENT AND MANAGER                   |