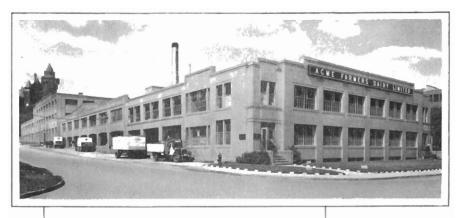

During the year the consolidation of Acme Dairy, Limited, and The Farmers Dairy Company, Limited, of Toronto, was completed and the name of the latter company changed by Supplementary Letters Patent to Acme Farmers Dairy, Limited. The main plant of this company was completely renovated and new equipment of the latest type was installed to provide for the handling of all dairy products in the most efficient and economical manner. The benefits resulting from these improvements, which were experienced for part of the year under review, will be more clearly reflected in the Earnings during the current year.

## ACME FARMERS DAIRY, LIMITED, TORONTO, ONT.

| Main Plant                       | Walmer Road & Bridgman Street |
|----------------------------------|-------------------------------|
| Ice Cream Plant and Distributing |                               |
| Depot                            | 254 Berkeley Street           |
| Distributing Depot               | 2359 Danforth Avenue          |
| " "                              | 132 Sixth Street, New Toronto |
|                                  | Centre Island                 |
| Powder and Condensing Plant .    | Napanee, Ont.                 |
| Powder and Condensing Plant .    | Sydenham, Ont.                |
| Storage Plant                    | 21 Essex Avenue               |