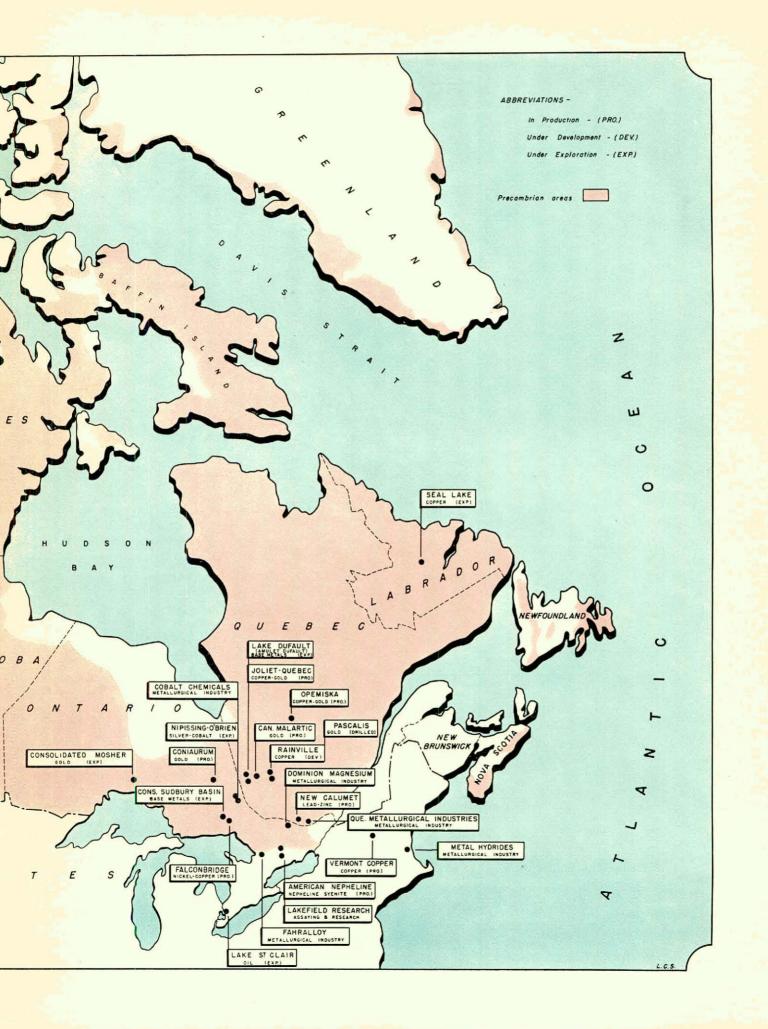

Opemiska Copper Mines (Quebec) Limited has become established as an important producer of copper and has started expansion of its operations to a rate of 900 tons per day. All the bonds have been paid off and the current bank loans are covered by concentrates in transit and receivables. If the price of copper is maintained at 30¢ or better, the Directors will consider the payment of an initial dividend before the end of 1956.

Ontario Pyrites Company Limited has now been reorganized into Consolidated Sudbury Basin Mines Limited and has completed equity financing to the extent of \$3,250,000, of which \$1,500,000 has already been received. This Company plans an active development program to enlarge its ore reserves, and the preliminary work has been encouraging.

Quebec Metallurgical Industries Ltd. has just concluded major financing which will place \$3 million dollars cash and \$2 million dollars worth of marketable securities in its treasury. This will permit that Company to proceed to put a number of its enterprises into production before the end of 1956.

Other new development projects such as Nipissing Mines Company Limited, Consolidated Ranwick Uranium Mines Limited and Seal Lake in Labrador, have given decided encouragement during the past year.

At our established operations, Falconbridge Nickel Mines Limited has made excellent progress in its construction work and is beginning to reap the benefits of many past years of intensive expansion both at Sudbury and at its refinery in Norway.

United Keno Hill Mines Limited has had another good year and is entering a period of active expansion of its large holdings in the Mayo district. The recently increased price in silver will be a decided help.

Metal Hydrides Incorporated has achieved new success in its research work on the production of rare metal powders and is also considering expansion of its production of certain special chemicals which will require enlargement of its plant.