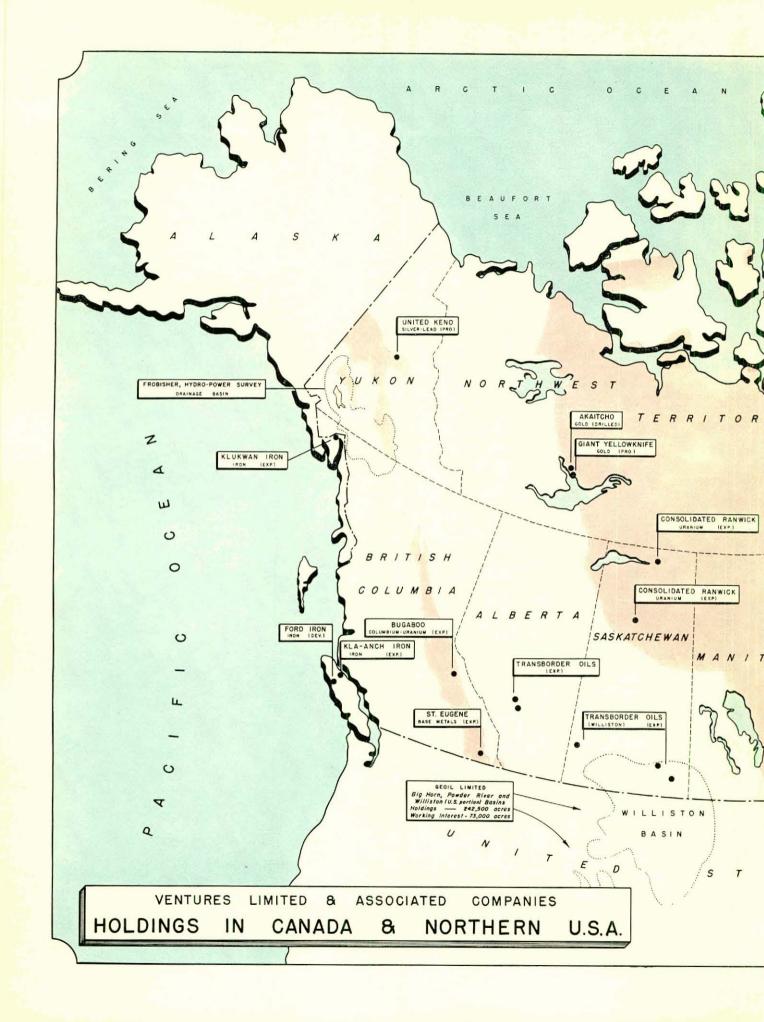

Northwest Power Industries Limited has been granted a full year, starting January 1st, 1955, to complete its survey work in Northwest British Columbia. Progress is being made in interesting several strong groups to become associated with your Company in this work.

Ontario Pyrites Company Limited has now been reorganized into Consolidated Sudbury Basin Mines Limited and has completed equity financing to the extent of \$3,250,000, of which \$1,500,000 has already been received. This Company plans an active development program to enlarge its ore reserves, and the preliminary work has been encouraging.

The Seaoil Company together with all oil holdings of Ventures and Associated Companies, have now been merged into a new company called Geoil Limited.

Negotiations are under way to provide for sufficient funds to complete a program of drilling production wells on the Cremona and Alhambra blocks in Alberta. Also test wells in Peru and elsewhere will be drilled.

Other new development projects such as Nipissing Mines Company Limited, Consolidated Ranwick Uranium Mines Limited and Seal Lake in Labrador, have given decided encouragement during the past year.

At our established operations, Falconbridge Nickel Mines Limited has made excellent progress in its construction work and is beginning to reap the benefits of many past years of intensive expansion both at Sudbury and at its refinery in Norway.