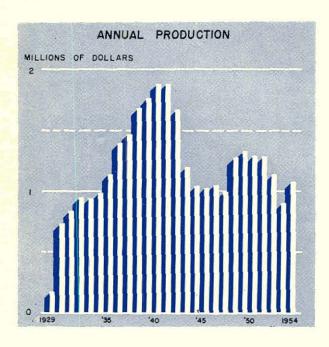

Opemiska Copper Mines (Quebec) Limited has become established as an important producer of copper and has started expansion of its operations to a rate of 900 tons per day. All the bonds have been paid off and the current bank loans are covered by concentrates in transit and receivables. If the price of copper is maintained at 30¢ or better, the Directors will consider the payment of an initial dividend before the end of 1956.