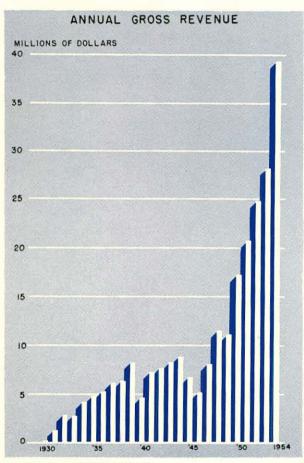

### REPORT OF THE DIRECTORS

To the Shareholders:

In last year's report, five of your more important new projects were emphasized and it might be well to review again the situation regarding these enterprises.

#### FINANCIAL

In October 1954, your Company sold \$7,500,000 4½% Debentures, consisting of \$1,500,000 Serial Debentures maturing in 1955, 1956 and 1957 and \$6,000,000 Sinking Fund Debentures due October 1, 1969. The purchasers of the Sinking Fund Debentures were given Warrants for the purchase, for each \$1,000 of Debentures, of 8-1/3 shares of Falconbridge Nickel Mines Limited at \$20 per share and 8-1/3 shares of Ventures Limited at \$20 per share, good until October 1, 1969, the total shares optioned being 50,000 shares each of Falconbridge and Ventures. The funds from this issue were applied in reduction of the Company's bank loan. At December 31, 1954 the bank loan stood at \$850,000 and it is expected that this will be eliminated by the end of 1955.