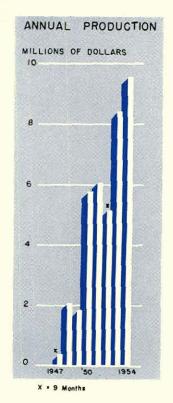

Opemiska Copper Mines (Quebec) Limited has become established as an important producer of copper and has started expansion of its operations to a rate of 900 tons per day. All the bonds have been paid off and the current bank loans are covered by concentrates in transit and receivables. If the price of copper is maintained at 30¢ or better, the Directors will consider the payment of an initial dividend before the end of 1956.