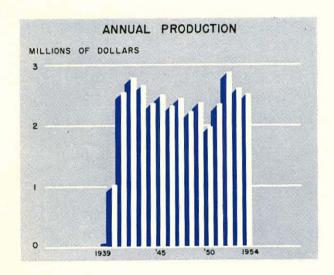

Quebec Metallurgical Industries Ltd. has just concluded major financing which will place \$3 million dollars cash and \$2 million dollars worth of marketable securities in its treasury. This will permit that Company to proceed to put a number of its enterprises into production before the end of 1956.