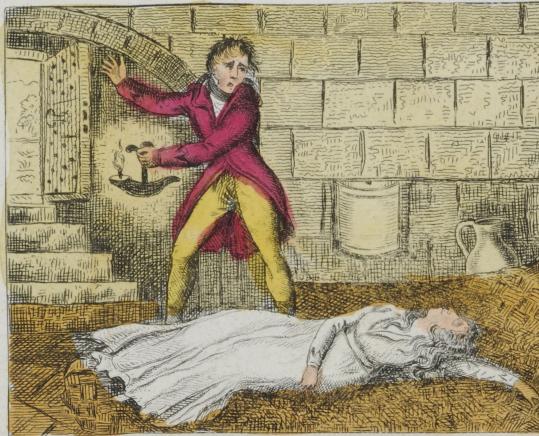

#### DUTCHESS of C.

Count of Belmire soliciting an interview with the Dutchef's of C\_.

The Duke dragging the Dutchess of C\_into a gloomy Cavern.

The Dutchefs of C\_. entreating her husband to restore her Child.