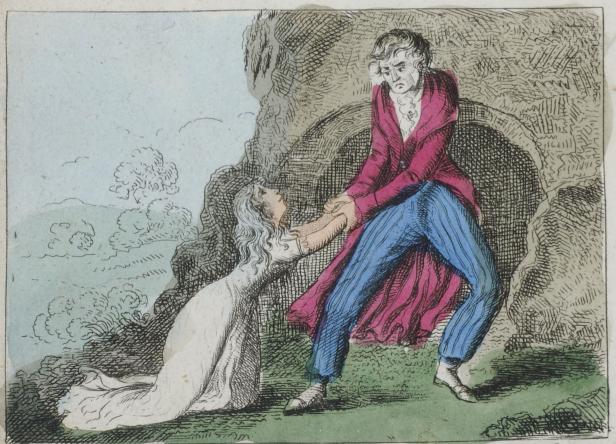

#### DUTCHESS of C.

Count of Belmire soliciting an interview with the Dutchef's of C\_.

The Duke dragging the Dutchess of C\_into a gloomy Cavern.

The Dutchefs of C\_. entreating her husband to restore her Child.