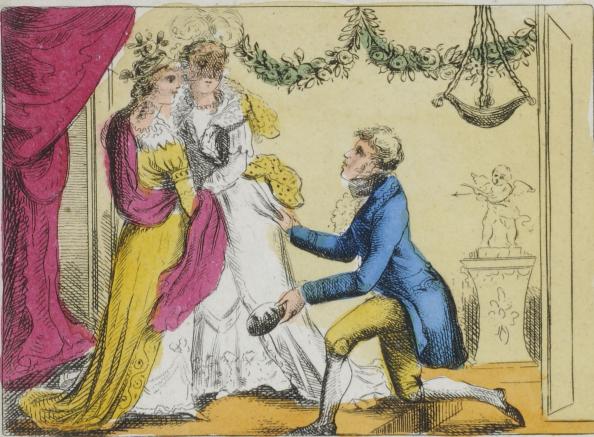

#### DUTCHESS of C.

Count of Belmire soliciting an interview with the Dutchef's of C\_.

The Duke dragging the Dutchess of C\_into a gloomy Cavern.

The Dutchefs of C\_. entreating her husband to restore her Child.