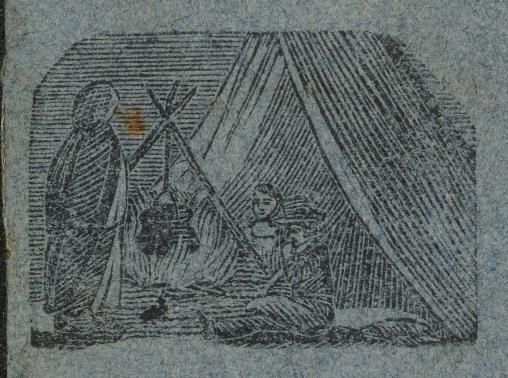

## JUMPING JOAN.

Joan had a Dog, and Joan had a Cat,
Look at them both,
And see what they're at.

Joan she lov'd skipping; And was not at a loss At jumping, or hopping, Or going across.

Joan had a Parrot
Could chatter and bawl,
But Joan could talk faster
And longer withal.

#### JUMPING JOAN.

Joan's Dog Prinny
No learning did lack,
He'd carry Poll in his mouth,
And Puss on his back.

As Joan lov'd jumping,
She learn'd her Cat,
Look at them both,
And see what they're at.