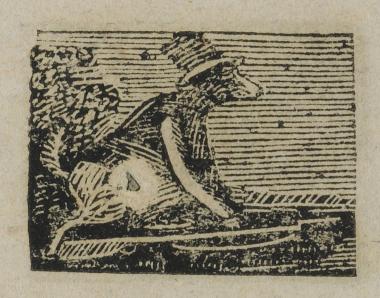

But Joan's threats had fill'd Poor Prin with alarms, He said he'd not fight, And so grounded his arms.

Then Puss in a fright
Ran back to the house,
She pull'd off her clothes,
And caught a great mouse.