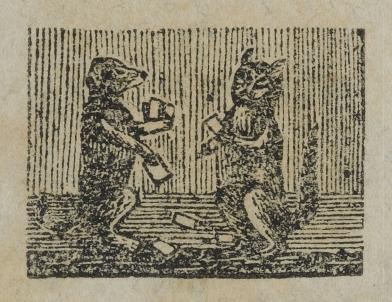

Here's Prinny and Pussy To dancing have got, While Joan plays a tune On the lid of the pot.

Here's Joan with a whip Taking very long strides, And vows if she finds 'em She'll bang both their hides,

Here's Prinny with gun, Sword, and gorget so gay, He's going to fight— If he don't run away.

But Joan's threats had fill'd Poor Prin with alarms, He said he'd not fight, And so grounded his arms.

Then Puss in a fright
Ran back to the house,
She pull'd off her clothes,
And caught a great mouse.